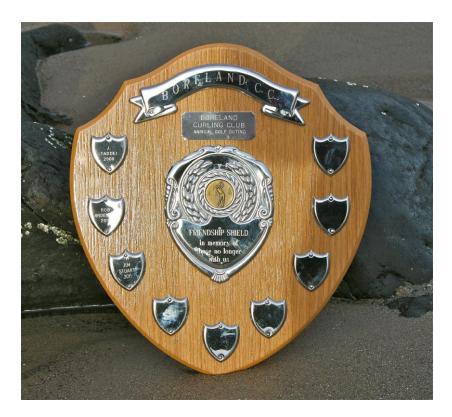

| As a bit of light relief, the Club holds a Golf Competition each summer at a local course. |                                                                                                                                                                                                                                                                                                                                                     |  |  |
|--------------------------------------------------------------------------------------------|-----------------------------------------------------------------------------------------------------------------------------------------------------------------------------------------------------------------------------------------------------------------------------------------------------------------------------------------------------|--|--|
| Trophy Description:                                                                        | <ul> <li>Standard Pine Shield with</li> <li>Silver-plated arched heading plate</li> <li>Rectangular inscribed heading plate</li> <li>Central inscribed shield with brass golfer insert</li> <li>Individual inscribed shields of winners</li> </ul>                                                                                                  |  |  |
| Engraving:                                                                                 | <ul> <li>Arched Heading inscribed:<br/>BORELAND C. C.</li> <li>Rectangular Heading Plate inscribed:<br/>BORELAND CURLING CLUB<br/>ANNUAL GOLF OUTING</li> <li>Centre Shield with golfer insert, inscribed:<br/>FRIENDSHIP SHIELD<br/>In memory of<br/>those no longer<br/>with us</li> <li>Individual shields inscribed winners and year</li> </ul> |  |  |
| Donated by:                                                                                | Richie Kerr                                                                                                                                                                                                                                                                                                                                         |  |  |
| Presented:                                                                                 | For Summer 2009                                                                                                                                                                                                                                                                                                                                     |  |  |